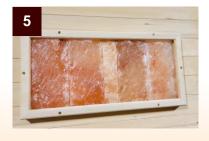

# **Carefully Arrange the Bricks**

Gently place the bricks into the frame, ensuring they fit without mishaps. Take your time, enjoy the process, and picture the tranquility ahead. Note it may take a helper to hold them in place.

### **Add the Finishing Touch**

Take the trim frame and those smaller screws. Attach it carefully; this step will keep your salt blocks snug and cozy in their new home. The trim holds the bricks from falling out. Take care to attach it in the proper manner.

### **Final Flourish**

Go through all the screw locations, tightening them up. You're almost there! Now, it's time to revel in the soothing ambiance of your salt wall. Relax, breathe deeply, and savor every moment.