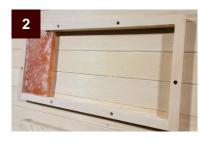

# **Carefully Arrange the Bricks**

Gently place the bricks into the frame, ensuring they fit without mishaps. Take your time, enjoy the process, and picture the tranquility ahead. Note it may take a helper to hold them in place.