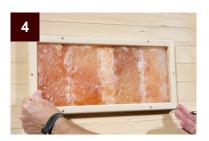

### **Add the Finishing Touch**

Take the trim frame and those smaller screws. Attach it carefully; this step will keep your salt blocks snug and cozy in their new home. The trim holds the bricks from falling out. Take care to attach it in the proper manner.

### **Final Flourish**

Go through all the screw locations, tightening them up. You're almost there! Now, it's time to revel in the soothing ambiance of your salt wall. Relax, breathe deeply, and savor every moment.