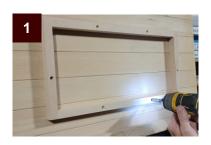

## **Get Started with the Base Frame**

Place the base frame on the wall, following the visual guide on our product pages. You're setting the foundation.

## **Secure it in Place**

Grab those longer screws we've included, and confidently attach the base frame securely to the wall. Your vision is taking shape!