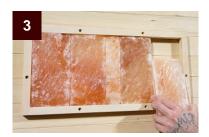

# **Carefully Arrange the Bricks**

Gently place the bricks into the frame, ensuring they fit without mishaps. Take your time, enjoy the process, and picture the tranquility ahead. Note it may take a helper to hold them in place.